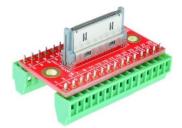

*Figure 2: Example of connecting the* APPLE-30M-BO-V1A *on a breadboard* 

Figure 3: APPLE-30M-BO-V1A Various connections

Figure 4: Solid Mounting on prototype PCB