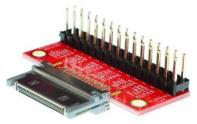

*Figure 1: Parts inside the kit* (Note: the module is not assembled, user can decide which connector to use on the module.)

### 3. Parts:

- 1) 1pc X APPLE-30M-BO-V1A PCB
- 2) *1pc* X Apple 30-pin Male Connector
- 3) 2pc X 10pin 0.1"(2.54mm) spacing terminal block
- 4) 2pc X 5pin 0.1"(2.54mm) spacing terminal block
- 5) 1pc X 30pin 0.1"(2.54mm) header