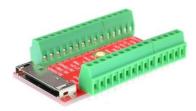

*Figure 2: Example of connecting the* APPLE-30M-BO-V1A *on a breadboard* 

Figure 3: APPLE-30M-BO-V1A Various connections

Figure 4: Solid Mounting on prototype PCB