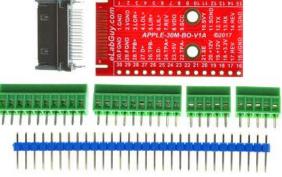

*Figure 1: Parts inside the kit* (Note: the module is not assembled, user can decide which connector to use on the module.)

### 3. Parts:

- 1) 1pc X APPLE-30M-BO-V1A PCB
- 2) *1pc* X Apple 30-pin Male Connector
- 3) 2pc X 10pin 0.1"(2.54mm) spacing terminal block
- 4) 2pc X 5pin 0.1"(2.54mm) spacing terminal block
- 5) 1pc X 30pin 0.1"(2.54mm) header