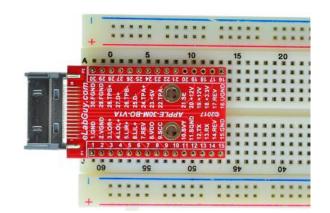

*Figure 2: Example of connecting the* APPLE-30M-BO-V1A *on a breadboard* 

Figure 3: APPLE-30M-BO-V1A Various connections

Figure 4: Solid Mounting on prototype PCB