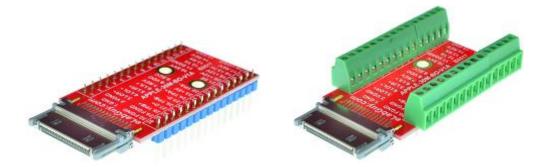

*Figure 2: Example of connecting the* APPLE-30M-BO-V1A *on a breadboard* 

Figure 3: APPLE-30M-BO-V1A Various connections

Figure 4: Solid Mounting on prototype PCB