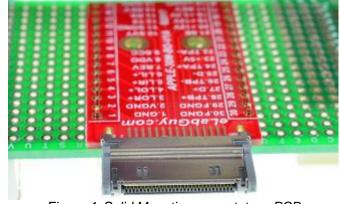

*Figure 2: Example of connecting the* APPLE-30M-BO-V1A *on a breadboard* 

Figure 3: APPLE-30M-BO-V1A Various connections

Figure 4: Solid Mounting on prototype PCB