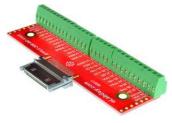

*Figure 2: Example of connecting the* APPLE-30M-BO-V1A *on a breadboard* 

Figure 3: APPLE-30M-BO-V1A Various connections

Figure 4: Solid Mounting on prototype PCB